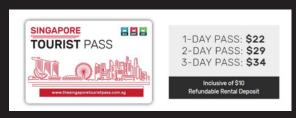

## TRANSPORT

STORED VALUE CARD: \$12 with \$7 value sold at most train stations

AIRPORT TO CITY BY TRAIN: \$2.10 - 41mins

COST OF A TYPICAL BUS & TRAIN JOURNEY: \$1.20 to \$2.80

GOING ON AN EPIC UPV TRIP?: Get a Singapore Tourist Pass at selected train stations!