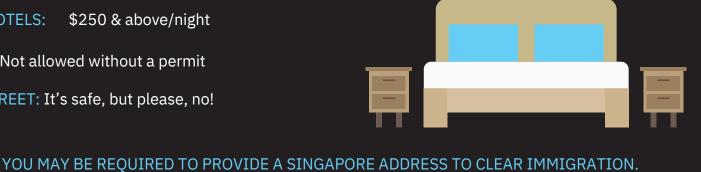

# ACCOMMODATION

BASIC HOTELS: \$100 to \$200/room/night

HOSTELS: \$30 to \$50/pax/night

\$250 & above/night LUXURY HOTELS:

CAMPING: Not allowed without a permit

ON THE STREET: It's safe, but please, no!

Register to learn about exclusive Smurf rates and recommendations!